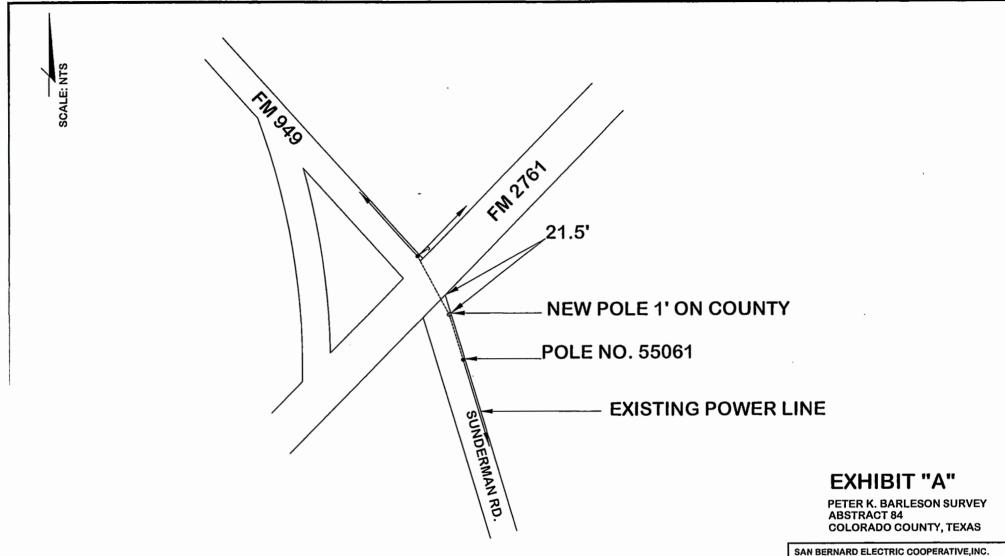

# TO THE COMMISSIONER'S COURT

ATTN: The Honorable Ty Prause

PO Box 236

Columbus, Texas 78934

Formal notice is hereby given that San Bernard Electric Cooperative, Inc. proposes to place 1 power pole 1' in Sunderman Rd. Right of Way, Colorado County, Texas.

LOCATION: 21.5' South of the intersection of Sunderman Rd. and FM 2761

DESIGN: See attached drawing.

The location and description of the proposed line and appurtenances is more fully shown by  $\underline{\text{Two}}$  (2) copies of drawings attached to this notice. The line will be constructed, operated, and maintained in accordance with all requirements or governing laws.

Construction of this line will begin on or after the July 15, 2022

SAN BERNARD ELECTRIC COOPERATIVE, INC.

Bv:

Jason Beaman, Right of Way Agent

P.O. Box 1208

Bellville, Texas 77418

Job Name: Hawthorne Land 22-02-105